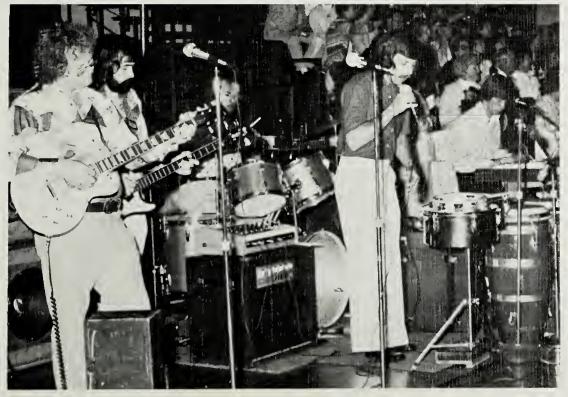

### Chorus

The Powell Valley forty-seven voiced chorus started the year with two selections for a Fall Assembly Program. The Yuletide Season was opened with a Sunday afternoon Christmas Concert given at the Southwest Virginia Museum and continued with a night concert, assembly program, and special concert for the Carnes Middle School of sacred and selection numbers. Rick Jones, tenor, and Lindsey Meadows, soprano, passed auditions at Emory and Henry College to become members of the two hundred voiced All-Regional Chorus held in Pulaski, Virginia during February.

The regular Spring Concert took a change as the Glee Club presented the off-Broadway musical comedy, ''Rock-N-Roll.'' The members sang, acted, and danced their way to a high success in their first attempt at musical theatre.

The year ended as the Glee Club sang for the Baccalaureate Services in May. Accompanists this year were Deborah Burton, Lisa Cloud, Lindsey Meadows, and Pam Jones.

Betsy Lou and Corndoggie

The "Rock-N-Roll" cast